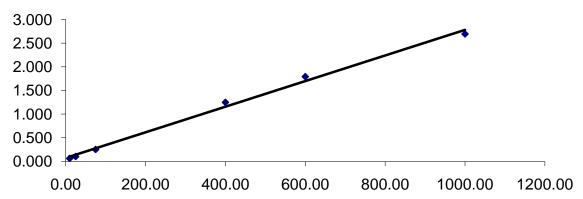

Figure 9: The plot of QC samples against a calibration curve, obtained from freshly spiked calibration standard, showing candesartan freeze and thaw stability.